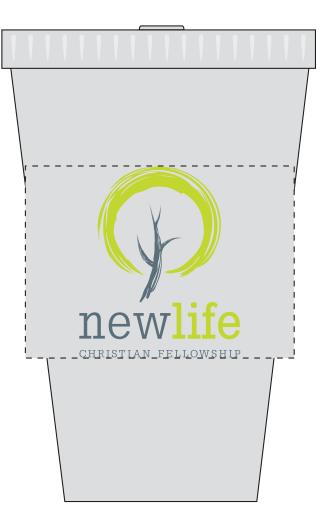

**Order#**: 122633

Product: Clear 16 oz Double Wall Acrylic Tumbler - Clear

**Item #**: 1206-307373

Imprint Method: Screen Print on the Side 1 - PMS 7545 C & PMS 382 C

## 80% of actual size

size W\_2.0955 in H 2.4837 in

NOTE: THERE IS AN ACCEPTABLE MOVEMENT OF 3/32 ON MULTICOLOR IMPRINTS