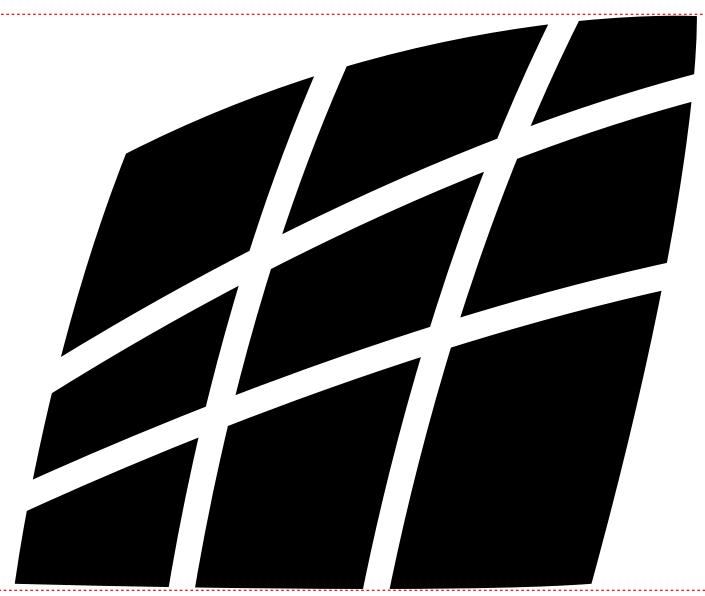

CAREFULLY REVIEW THE ARTWORK ATTACHED.

**Order#**: 122632

**Product:** Textured String Backpack - Lime Green

**Item #**: 1097-301871

Imprint Method: Screen Print on the Front/Top - Black

Actual Size of Imprint
Dotted Lines Do Not Print
9-1/2"w x 6"h on top portion

Image Not To Size For Reference Only