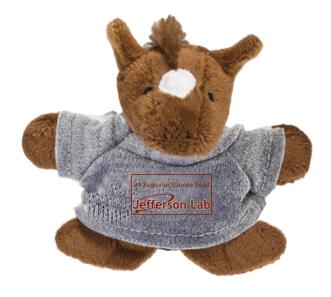

CAREFULLY REVIEW THE ARTWORK ATTACHED.

Order#: 122629

**Product:** Horse Plush Magnet - Tee: Athletic Grav

Item #: 1323-304619

Imprint Method: Screen Print on the Front - PMS 1815

## PLEASE INDICATE OPTION 1 OR 2 IN COMMENT BOX AREA WHEN APPROVING.

Actual Size of Imprint **Dotted Lines Do Not Print** 1" W x 1/2" H

**OPTION 1** 