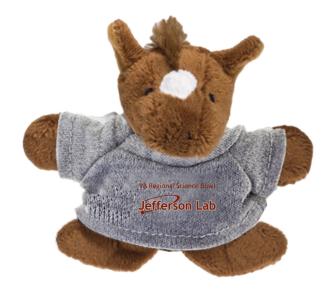

CAREFULLY REVIEW THE ARTWORK ATTACHED.

Order#: 122629

**Product:** Horse Plush Magnet - Tee: Athletic Grav

Item #: 1323-304619

Imprint Method: Screen Print on the Front - PMS 1815

## PLEASE INDICATE OPTION 1 OR 2 IN COMMENT BOX AREA WHEN APPROVING.

Actual Size of Imprint **Dotted Lines Do Not Print** 1" W x 1/2" H

**OPTION 1** 