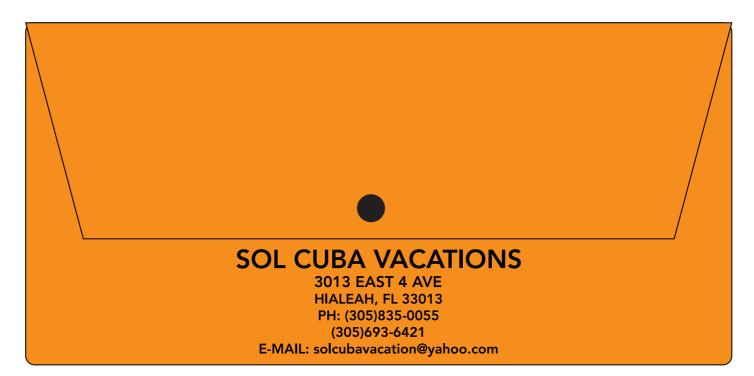

Order#: 122621

**Product:** Document Case - Orange - Snap Closure

Item #: 1206-103771

Imprint Method: Screen Print on the Below Flap - Black

75% of actual size

size W 3.316 in H 1.5 in