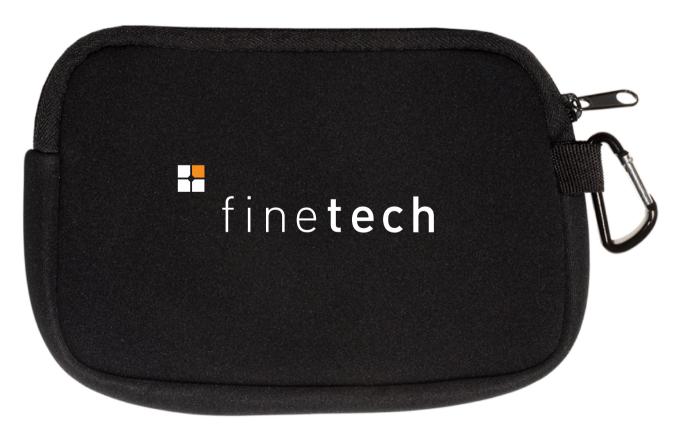

CAREFULLY REVIEW THE ARTWORK ATTACHED.

Order#: 122615

**Product:** Neoprene Accessory Pouch - Black

Item #: 1097-303920

Imprint Method: Heat Transfer on the First Side - Orange 021 & White

Actual Size of Imprint **Dotted Lines Do Not Print** 5"w x 3"h on back (carabiner to right)

Image Not To Size For Reference Only