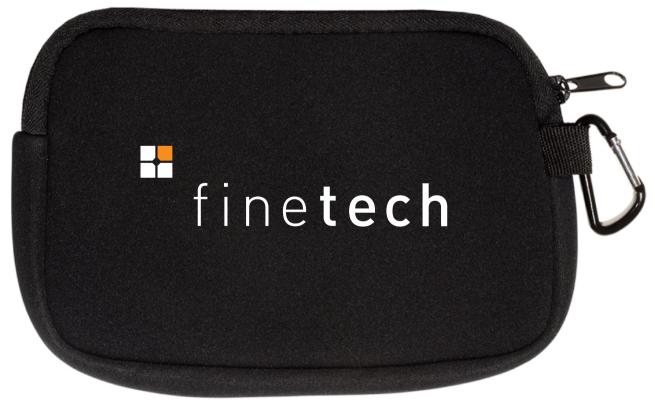

CAREFULLY REVIEW THE ARTWORK ATTACHED.

Order#: 122615

**Product:** Neoprene Accessory Pouch - Black

Item #: 1097-303920

Imprint Method: Heat Transfer on the First Side - Orange 021 & White

Actual Size of Imprint **Dotted Lines Do Not Print** 5"w x 3"h on back (carabiner to right)

Image Not To Size For Reference Only