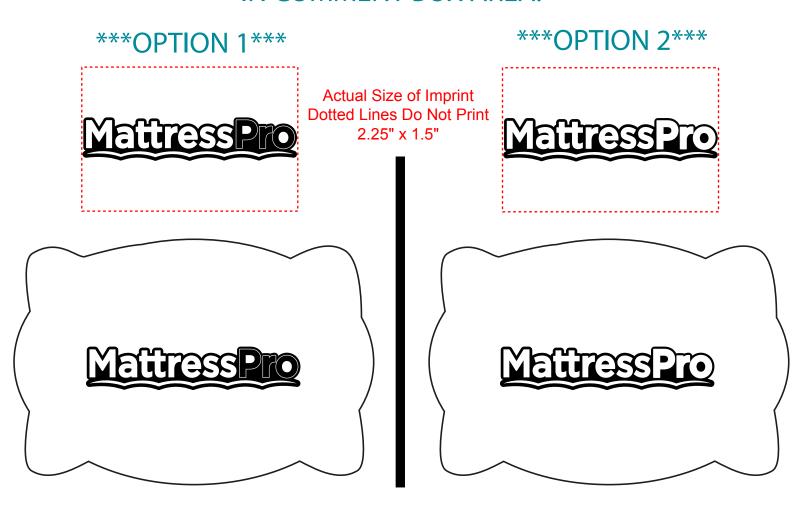

Order#: 122611

**Product:** Pillow Stress Reliever

Item #: 1008-304880

Imprint Method: Pad Print on the Top - Black

## PLEASE INDICATE OPTION 1 OR 2 IN COMMENT BOX AREA.