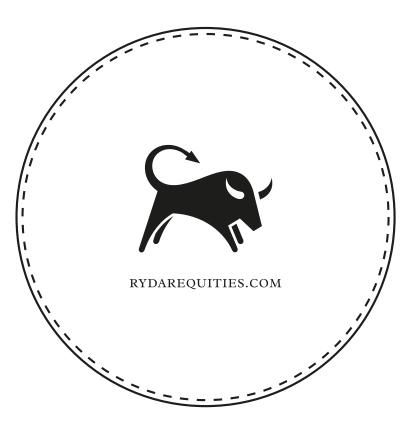

**Order#**: 122607

**Product:** Round Leather Paperweight - Burgundy

Item #: 1041-107065

Imprint Method: Foil Stamp on the Top Centered - Metallic Silver

IMAGE ABOVE IS SHOWN AT 100%