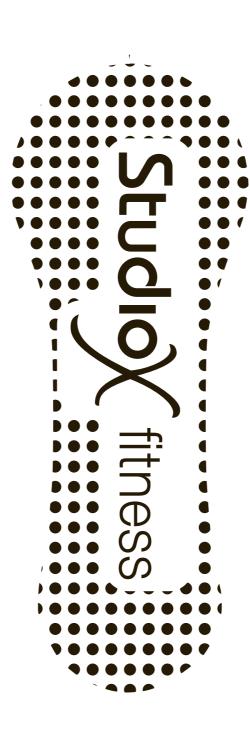

## \*\*\*RUSH PROOF\*\*\*

In order to meet your delivery date, here is a copy of your artwork so you can see what we are sending to the manufacturer to be printed. Immediate approval is required in order to maintain the supplier's production schedule.

**CAREFULLY REVIEW THE ARTWORK ATTACHED.** 

Custom Tread Size (overall) 6 1/2" High x 2 3/8" Wide

Logo Size = 1 1/2" Wide x 5 3/4" High

Imprint = Yellow PMS# 108

\*Note - The tread may shrink up to 1/2" in Height due to the puff ink process.

Please note that the "puff" ink will swell and spread during and drying process and could make your logo "close-in"