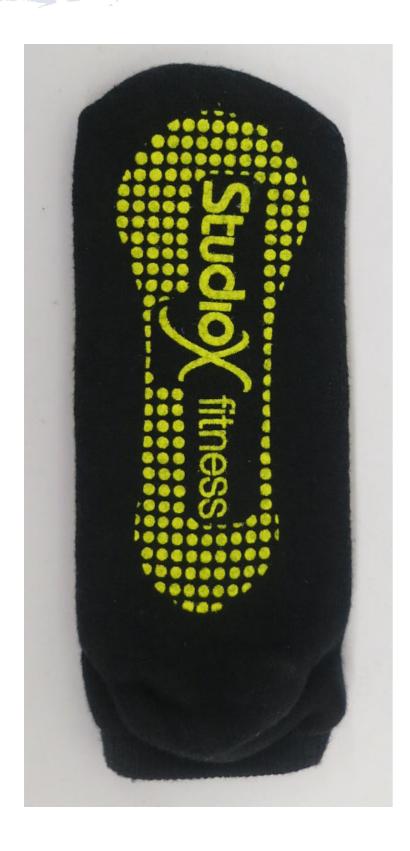

Order#: 122603

**Product:** Tread Socks - Black

**Item #**: 1357-306710

Imprint Method: Custome tread on Bottom of Sock - White & Yellow 108

**CAREFULLY REVIEW THE ARTWORK ATTACHED.** 

Custom Tread Size (overall) 6 1/2" High x 2 3/8" Wide

Logo Size = 1 1/2" Wide x 5 3/4" High

Imprint = Yellow PMS# 108

\*Note - The tread may shrink up to 1/2" in Height due to the puff ink process.

Please note that the "puff" ink will swell and spread during and drying process and could make your logo "close-in"