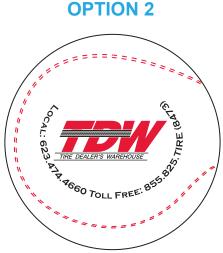

Order#: 122602

Product: Baseball Stress Ball Item #: 1206-104846

Imprint Method: Pad Print on the Side - Black & Red 186

Actual Size of Imprint
Dotted Lines Do Not Print
1 1/2" W x 1-1/4" H Oval

## PLEASE INDICATE OPTION 1 OR 2 IN COMMENT BOX AREA WHEN APPROVING.

NOTE: TIRE TREAD MAY FILL IN.

NOTE: THERE MAY BE REGISTRATION MOVEMENT OF UP TO 3/32".