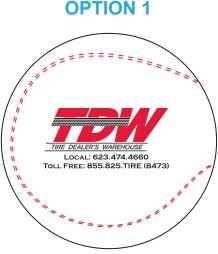

Order#: 122602

Product: Baseball Stress Ball Item #: 1206-104846

Imprint Method: Pad Print on the Side - Black & Red 186

Actual Size of Imprint
Dotted Lines Do Not Print
1 1/2" W x 1-1/4" H Oval

## PLEASE INDICATE OPTION 1 OR 2 IN COMMENT BOX AREA WHEN APPROVING.

NOTE: TIRE TREAD MAY FILL IN.

NOTE: THERE MAY BE REGISTRATION MOVEMENT OF UP TO 3/32".