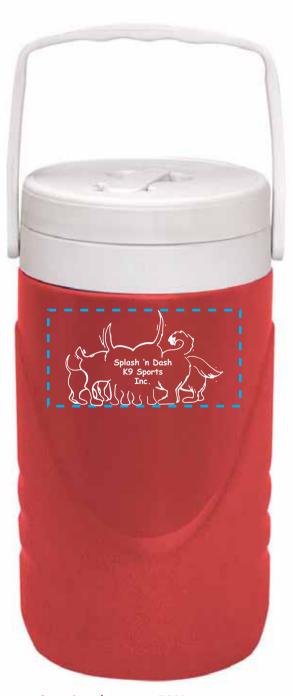

Order#: 122597

Product: Coleman® Half Gallon Jug - Red

Item #: 1039-108285

Imprint Method: Screen Print on the Front - White

Actual Size of Imprint
Dotted Lines Do Not Print
4"W x 2"H

Imprint shown @ 50%