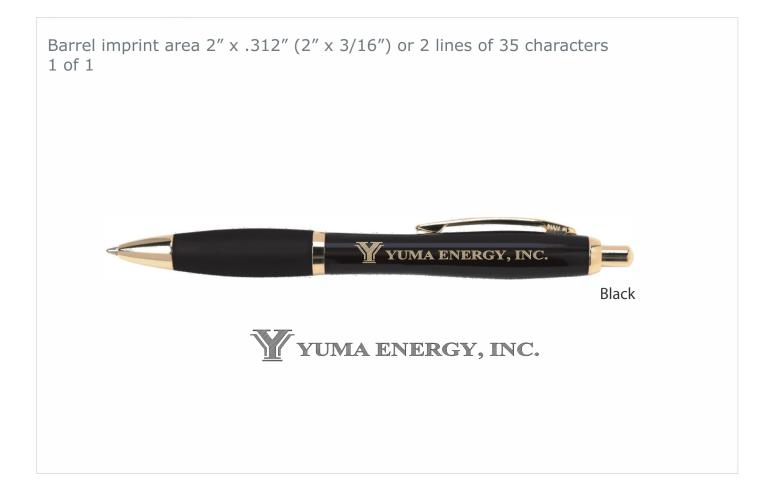

Order#: 122594 Product: Santorini Pen - Black Item #: 1003-103030 Imprint Method: Laser Engraved on the Pen Barrel