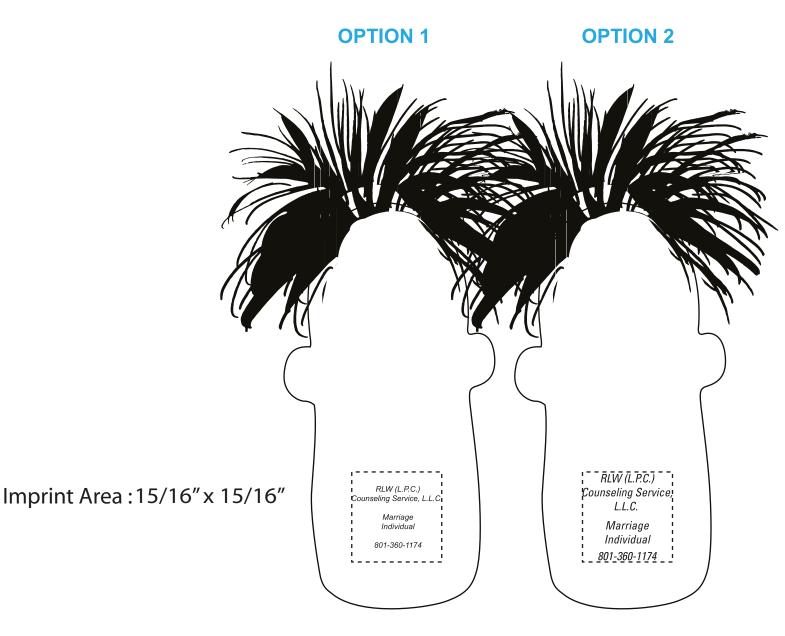

Order#: 122591 Product: Talking Stress Ball Item #: 1070-106514 Imprint Method: Pad Print on the Back - Black

## PLEASE INDICATE OPTION 1 OR 2 IN COMMENT BOX AREA WHEN APPROVING.