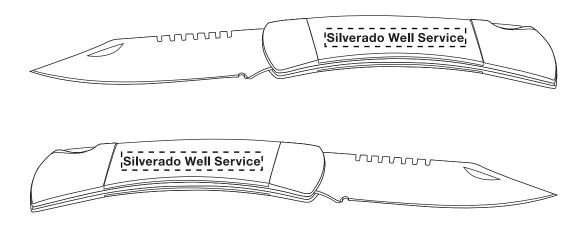

**Order#**: 122589

**Product:** Small Rosewood Pocket Knife-Silver

**Item #**: 1005-304369

Imprint Method: Laser Engraved on the First & Second Side

Ad Area: 1-7/16 x 3/16

Laser Engrave

Minimum Pt. Size: 4 pt

Minimum Line Wt: .2 pos / .8 neg

Halftones Not Available

PDF documents can distort smaller text due to the inability to display images smaller than 1 pixel in size. "L's" and "I's" when small in size appear to be bold or larger because the pdf will enlarge it to 1 pixel so that it can be viewed. For your assurance your text will print in proportion.