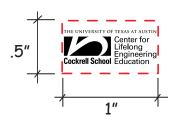

Order#: 122587

Product: 4 Color Rocket Pen - Blue

**Item #**: 1364-308187

Imprint Method: Screen Print on the Front - White

NOTE:
SMALL AREAS OF TEXT MAY FILL IN
WHEN PRINTED.
"UNIVERSITY OF..." MAY NOT BE LEGIBLE.