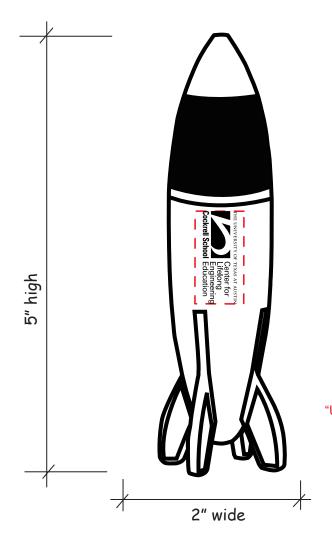

Order#: 122587

Product: 4 Color Rocket Pen - Blue

**Item #**: 1364-308187

Imprint Method: Screen Print on the Front - White

NOTE:
SMALL AREAS OF TEXT MAY FILL IN
WHEN PRINTED.
"UNIVERSITY OF..." MAY NOT BE LEGIBLE.