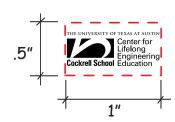

Order#: 122587

Product: 4 Color Rocket Pen - Blue

Item #: 1364-308187

Imprint Method: Screen Print on the Front - White

NOTE:
SMALL AREAS OF TEXT MAY FILL IN
WHEN PRINTED.
"UNIVERSITY OF..." MAY NOT BE LEGIBLE.