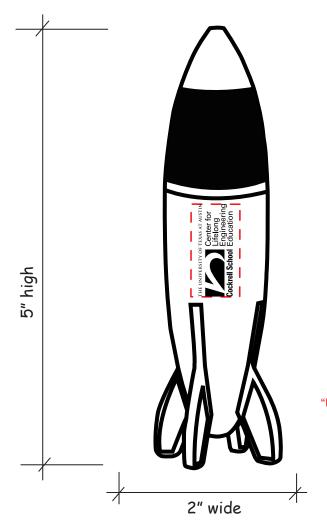

Order#: 122587

Product: 4 Color Rocket Pen - Blue

Item #: 1364-308187

Imprint Method: Screen Print on the Front - White

NOTE:
SMALL AREAS OF TEXT MAY FILL IN
WHEN PRINTED.
"UNIVERSITY OF..." MAY NOT BE LEGIBLE.