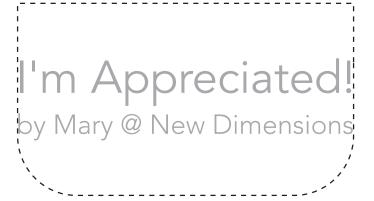

Order#: 122577

Product: Manicure Set - 7Pcs - Green

Item #: 1010-305853

Imprint Method: Pad Print on the Top - Metallic Silver 877

Ad Area: 3-1/2 x 2

britePix

Minimum Pt. Size: 7 pt.

Minimum Line Wt: 1 pos/1.5 neg