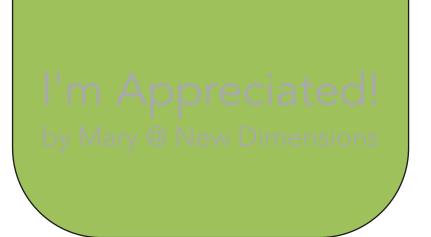

Order#: 122577

Product: Manicure Set - 7Pcs - Green

Item #: 1010-305853

Imprint Method: Pad Print on the Top - Metallic Silver 877

Ad Area: 3-1/2 x 2

britePix

Minimum Pt. Size: 7 pt.

Minimum Line Wt: 1 pos/1.5 neg