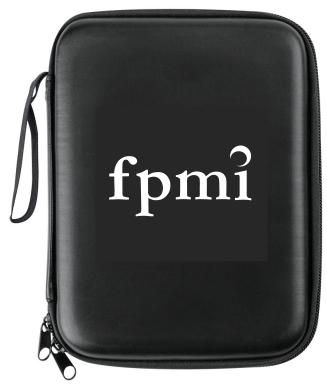

CAREFULLY REVIEW THE ARTWORK ATTACHED.

Order#: 122579

**Product:** Executive Super USB Gift Set

Item #: 1087-305112

Imprint Method: Screen Print on the Front of Case - White

Actual Size of Imprint
Dotted Lines Do Not Print
4" H x 3" W

Image Not To Size For Reference Only