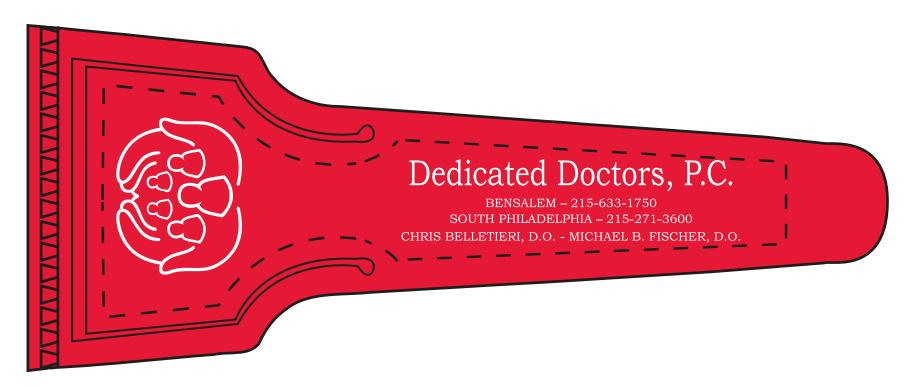

**Order#**: 122570

Product: Dual Blade Ice Scraper (9") - Red

**Item #**: 1116-107162

Imprint Method: Silk Screen on the Blade - White

Template Shown at 100% **Border Does Not Print** 

Handle Imprint Area: 41/4" X 11/4" to 7/8" Blade Imprint Area: 11/2" x 23/8" to 7/8"

NOTE: Artwork was sized to fit our imprint area. Industry standard allows 1/16" movement in any direction