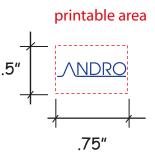

Order#: 122576 Product: Times Up SandTimer - Blue Item #: 1364-308179 Imprint Method: Screen Print on the Right Panel - Ultramarine Blue 072