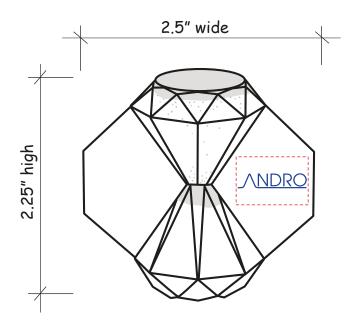

Order#: 122576 Product: Times Up SandTimer - Blue Item #: 1364-308179 Imprint Method: Screen Print on the Right Panel - Ultramarine Blue 072