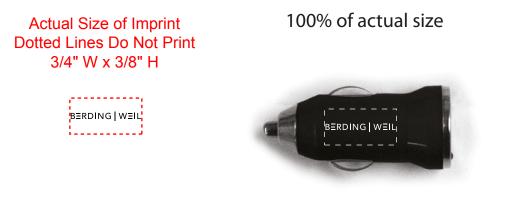

Order#: 122568 Product: Economy USB Car Charger - Black Item #: 1016-309415 Imprint Method: Pad Print on the Side - White

PDF documents can distort smaller text due to the inability to display images smaller than 1 pixel in size. "L's" and "I's" when small in size appear to be bold or larger because the pdf will enlarge it to 1 pixel so that it can be viewed. For your assurance your text will print in proportion.