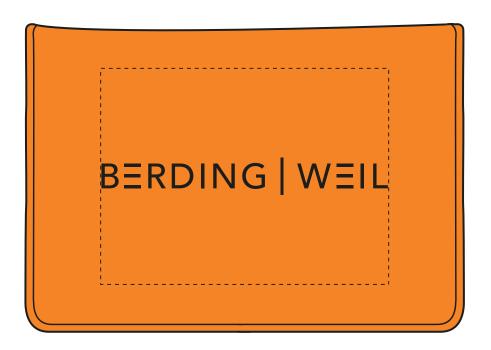

Order#: 122568

**Product:** Vinyl Travel Kit - Orange

**Item #**: 1116-303413

Imprint Method: Pad Print on the Side 2 - Black

Template Shown at 100% Border Does Not Print Imprint Area: 2 1/4" H x 3" W

NOTE: Artwork was sized to fit our imprint area. Industry standard allows 1/16" movement in any direction