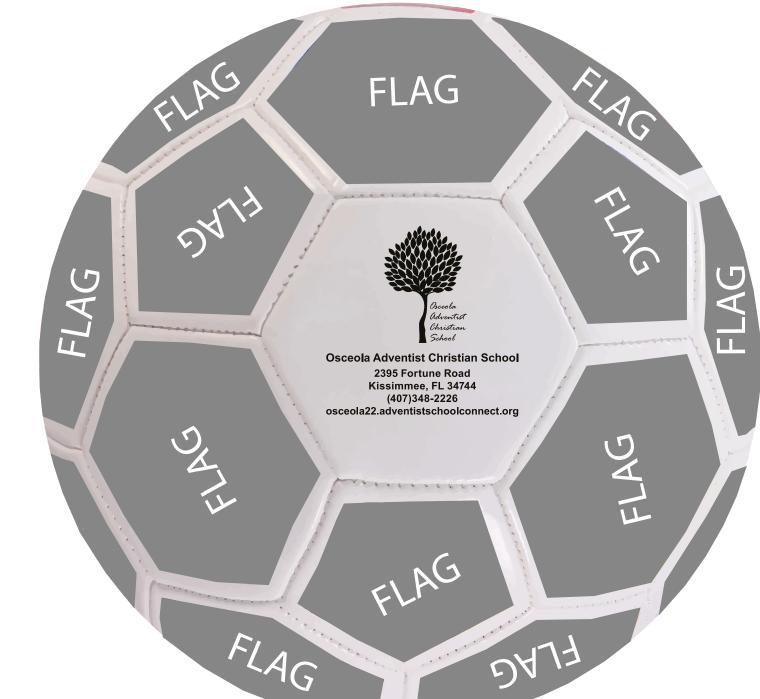

Order#: 122567

**Product:** Regulation Size Soccer Ball

Item #: 1312-300889

Imprint Method: Pad Print on the White Section - Green 340

Actual Size of Imprint
Dotted Lines Do Not Print
2" W x 2" H