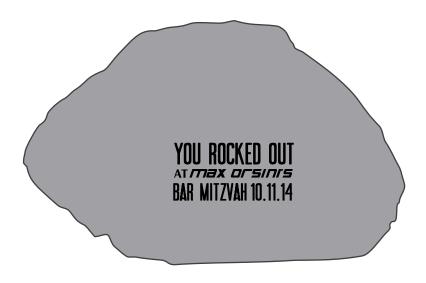

Order#: 122568

**Product:** Gray Rock Stress Ball

**Item #**: 1008-107022

Imprint Method: Pad Print on the Flat Area - Red 485

## PLEASE INDICATE OPTION 1 OR 2 IN COMMENT BOX AREA WHEN APPROVING.

Actual Size of Imprint
Dotted Lines Do Not Print
1.25" x 0.625"

OPTION 1
YOU ROCKED OUT
AT MAX OF SINIS
BAR MITZVAH 10.11.14

OPTION 2
YOU ROCKED OUT
AT MAX ORSINI'S
BAR MITZVAH
10.11.14