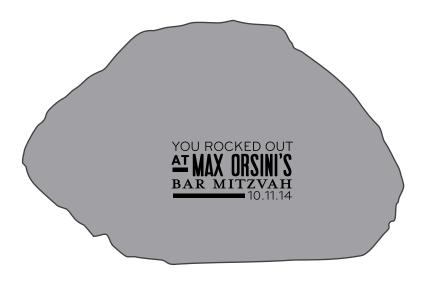

Order#: 122568

**Product:** Gray Rock Stress Ball

**Item #**: 1008-107022

Imprint Method: Pad Print on the Flat Area - Red 485

## PLEASE INDICATE OPTION 1 OR 2 IN COMMENT BOX AREA WHEN APPROVING.

Actual Size of Imprint
Dotted Lines Do Not Print
1.25" x 0.625"

OPTION 1
YOU ROCKED OUT
AT MAX OF SINIS
BAR MITZVAH 10.11.14

OPTION 2
YOU ROCKED OUT
AT MAX ORSINI'S
BAR MITZVAH
10.11.14