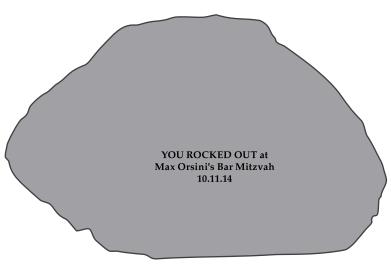

#### PLEASE INDICATE OPTION 1 OR 2 IN COMMENT BOX AREA WHEN APPROVING.

STOCK RED WILL NOT CONTRAST WELL WITH THE GRAY ROCK. A BLACK IMPRINT IS RECOMMENDED AS SHOWN BELOW IN OPTION 2. PLEASE ADVISE.

Disclaimer: Imprint color is based off our Stock Red (PMS 485 C)

## 200%

YOU ROCKED OUT at Max Orsini's Bar Mitzvah 10.11.14

Actual Size of Imprint
Dotted Lines Do Not Print
1.25" x 0.625"

YOU ROCKED OUT at Max Orsini's Bar Mitzvah 10.11.14

**OPTION 2** 