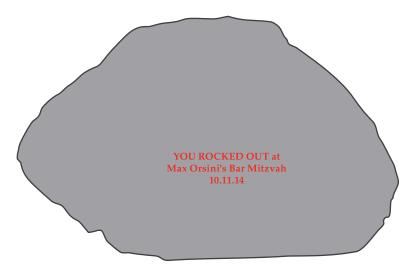

# **OPTION 1**

## 200%

YOU ROCKED OUT at Max Orsini's Bar Mitzvah 10.11.14

Actual Size of Imprint
Dotted Lines Do Not Print
1.25" x 0.625"

YOU ROCKED OUT at Max Orsini's Bar Mitzvah 10.11.14

**OPTION 2** 

### 200%

YOU ROCKED OUT at Max Orsini's Bar Mitzvah 10.11.14