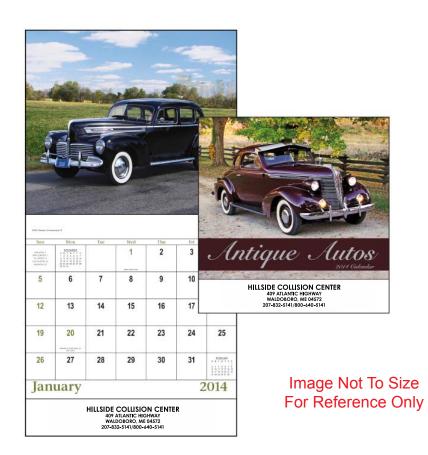

**Order#**: 122552

**Product:** Antique Autos Wall Calendar

**Item #**: 1146-103117

**Imprint Method:** Offset Printing on the Drop Ad Below Pad - Black

Actual Size of Imprint
Dotted Lines Do Not Print
9-1/2"w x 1-3/8"h

## HILLSIDE COLLISION CENTER

409 ATLANTIC HIGHWAY WALDOBORO, ME 04572 207-832-5141/800-640-5141