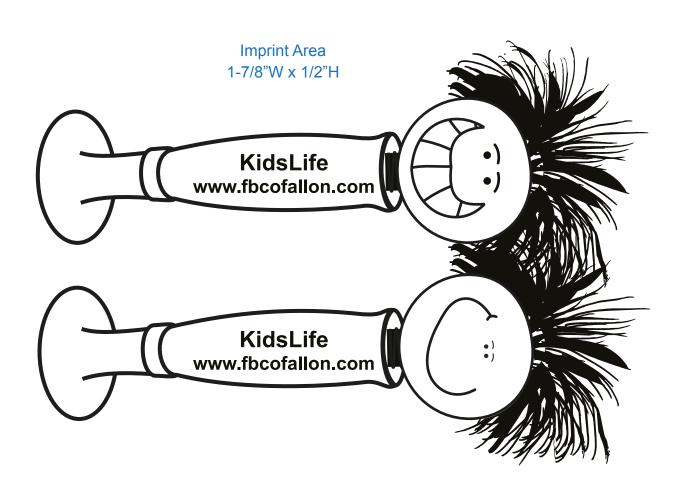

Order#: 122550

Product: Goofy Pen - Blue, Red, Orange

Item #: 1070-106501

Imprint Method: Pad Print on the Barrel - White

## \*\*\*IMPORTANT INFORMATION\*\*\* (PLEASE READ)

Please proof carefully for spelling errors, omissions, and layout accuracy. It is your responsibility to correct any errors. Garrett Specialties assumes no responsibility for errors after a proof has been authorized to print. Please note changes or revisions to your proof from your original instructions may cause revision in your ship date. Delays in paper proof approval also may require a change in your schedule ship dates. Occasionally, some fax machines may distort the image. Please pay close attention to numbers.