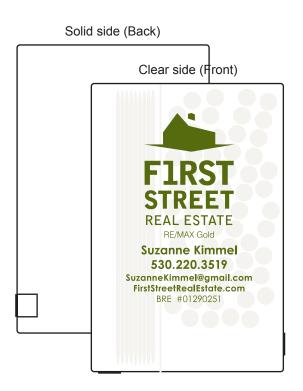

Order#: 122548

Product: Pick & Mint - White Item #: 1268-104118

Imprint Method: Screen Print on the Front - PMS 378 Green

Actual Size of Imprint **Dotted Lines Do Not Print** 

2"W x 1.5"H

PDF documents can distort smaller text due to the inability to display images smaller than 1 pixel in size. "L's" and "I's" when small in size appear to be bold or larger because the pdf will enlarge it to 1 pixel so that it can be viewed. For your assurance your text will print in proportion.