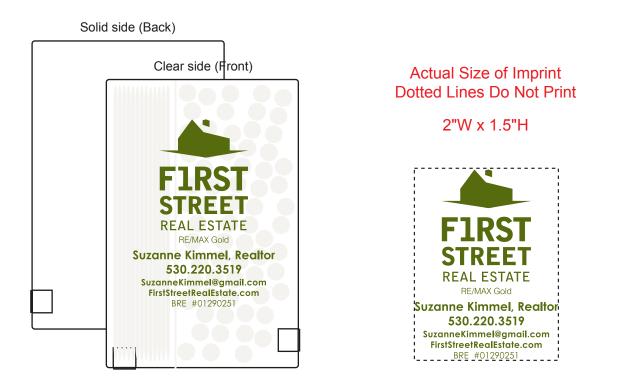

Order#:122548Product:Pick & Mint - WhiteItem #:1268-104118Imprint Method:Screen Print on the Front - PMS 378 Green

PDF documents can distort smaller text due to the inability to display images smaller than 1 pixel in size. "L's" and "I's" when small in size appear to be bold or larger because the pdf will enlarge it to 1 pixel so that it can be viewed. For your assurance your text will print in proportion.