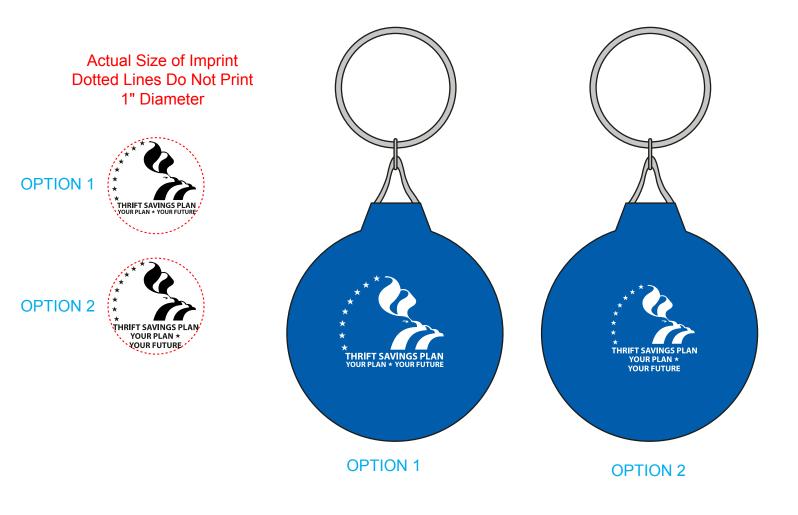

Order#: 122545 Product: Non-Woven Drawstring Backpack Bag - Blue Item #: 1116-303564 Imprint Method: Screen Print on the Side - White