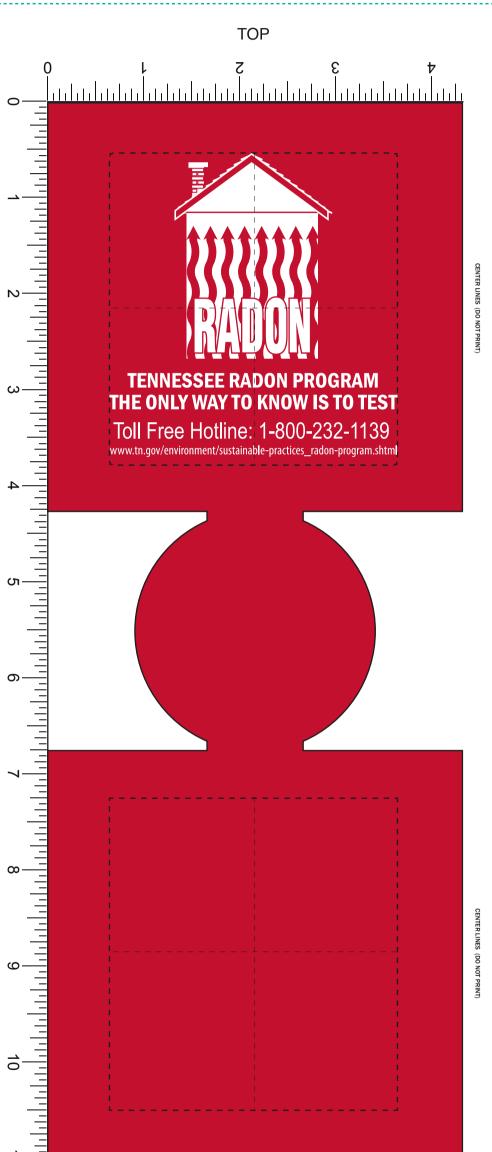

Order#: 122535

Product: Pocket Can Holder Coozie - Red

Item #: 1116-106841

Imprint Method: Screen Print on the Front - White

Template Shown at 88% **Border Does Not Print** Imprint Area: 3 1/4" W x 3" H / side

NOTE: Artwork was sized to fit our imprint area. Industry standard allows 1/16" movement in any direction