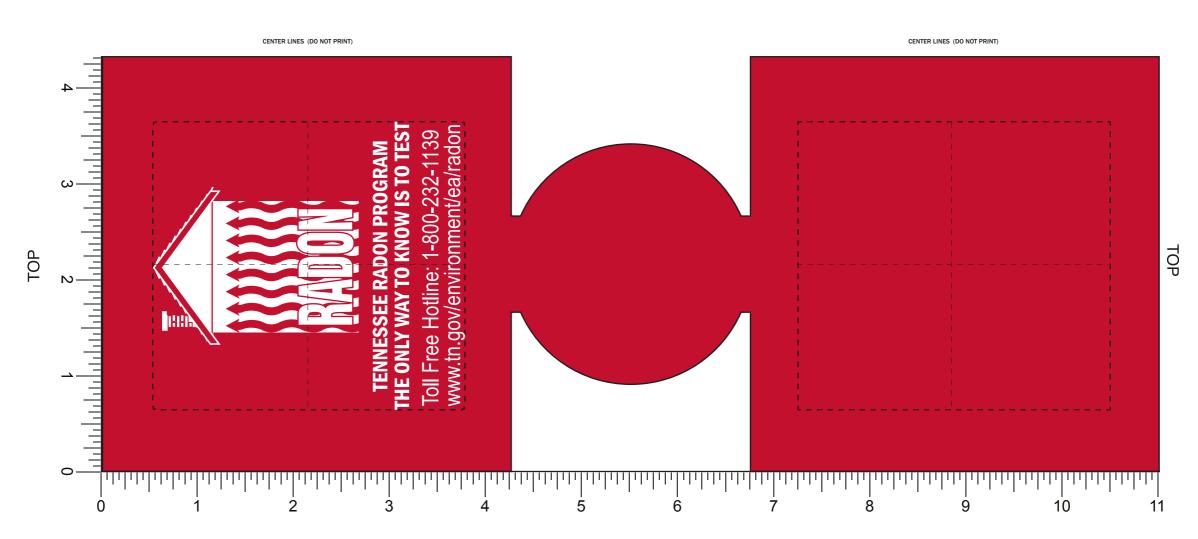

**Order#**: 122535

**Product:** Pocket Can Holder Coozie - Red

Item #: 1116-106841

Imprint Method: Screen Print on the Front - White

Template Shown at 88% Border Does Not Print Imprint Area: 3 1/4" W x 3" H / side

NOTE: Artwork was sized to fit our imprint area. Industry standard allows 1/16" movement in any direction