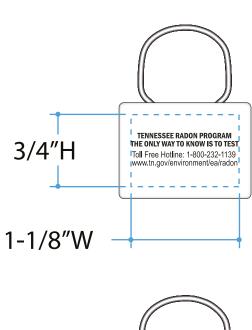

**Order#**: 122535

**Product:** Rectangular Corn Showring

**Item #**: 1215-301463

Imprint Method: Screen Print on the Each Side - White

**Optional Side** 