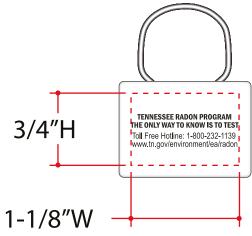

**Order#**: 122535

**Product:** Rectangular Corn Showring

**Item #**: 1215-301463

Imprint Method: Screen Print on the Each Side - White

**Optional Side** 