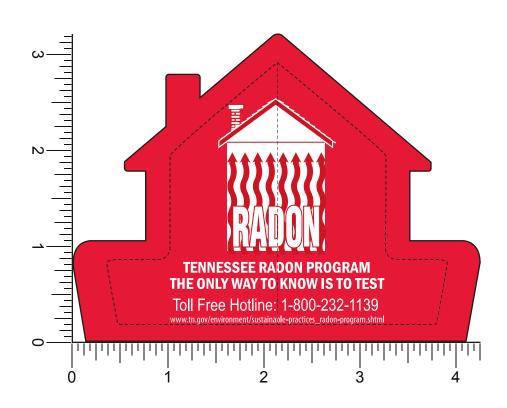

Small text may be hard to read.

NOTE:

Order#: 122535 Product: House Shaped Bag Clip - Translucent Red Item #: 1116-303234 Imprint Method: Screen Print on the Base - White

> Template Shown at 100% Border Does Not Print Product Size: 3 1/4" H x 4 1/4" W Base Imprint Area: 5/8" H x 3 1/2" W House Imprint Area: 2" H x 2 1/4" W