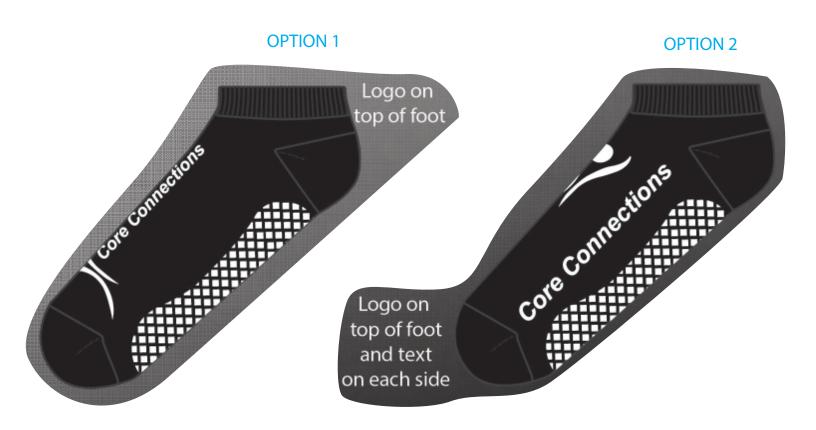

Order#: 122534

**Product:** Tread Socks - Black

Item #: 1357-306710

Imprint Method: Knit in Logo on the Side of Sock on applique - White

## **PLEASE NOTE:**

The logo is too tall to knit-in on the sides of the sock. Below are a few options for knit-in on this sock:

- 1. Logo & text on top of foot
- 2. Logo on top of foot / with text on sides (this will incur 2 setup charges)