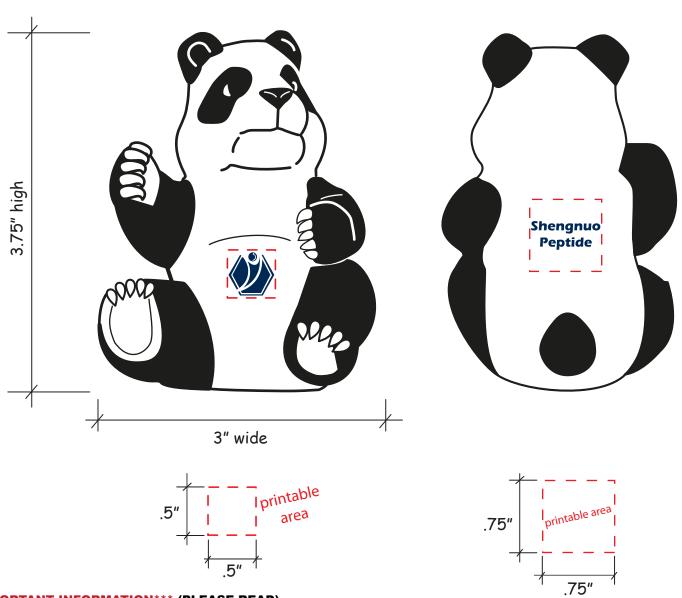

Order#: 122527

Product: Panda Bear Squeeze Ball

<u>Item #</u>: 1364-307968

Imprint Method: Screen Print