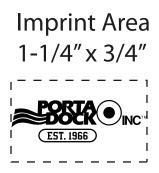

CAREFULLY REVIEW THE ARTWORK ATTACHED.

Order#: 122522

**Product:** Oval Letter Opener - Blue

Item #: 1008-307231

Imprint Method: Screen Print on the Front - White