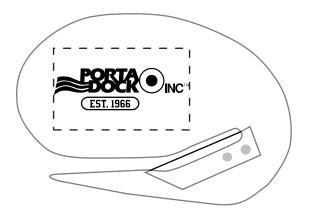

CAREFULLY REVIEW THE ARTWORK ATTACHED.

Order#: 122522

**Product:** Oval Letter Opener - Blue

Item #: 1008-307231

Imprint Method: Screen Print on the Front - White