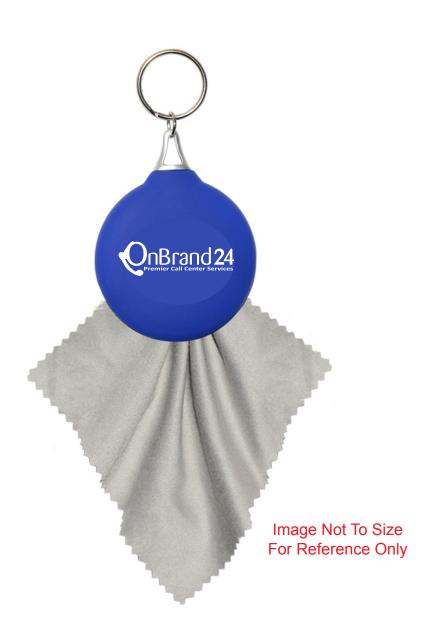

**Order#**: 122519

**Product:** Rubber Microfiber Holder Key Tag - Blue

**Item #**: 1206-303812

Imprint Method: Screen Print on the One Side - White

Actual Size of Imprint
Dotted Lines Do Not Print
2 1/4" Diameter