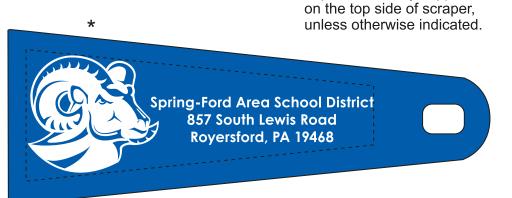

Order#: 122515

**Product:** Heavy Duty Polar Ice Scraper

**Item #**: 1116-303155

Imprint Method: Screen Print on the Handle - White

Template Shown at 100% Border Does Not Print

Product Size: 7" x 3" wide blade

Grip Side Imprint Area: 1 1/2" W x 1 3/8" H to 1" H Flat Side Imprint Area: 3 5/8" W x 1 3/8" H to 5/8" H

NOTE: Artwork was sized to fit our imprint area. Industry standard allows 1/16" movement in any direction