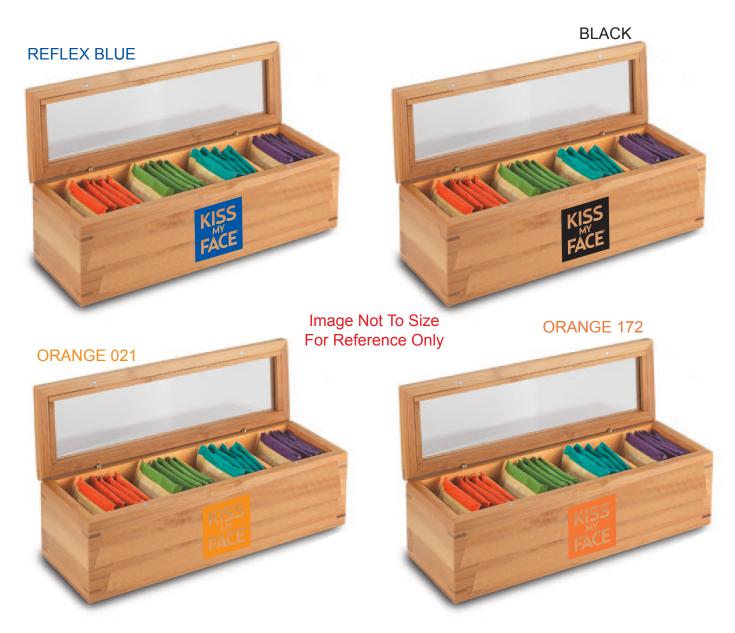

CAREFULLY REVIEW THE ARTWORK ATTACHED.

Order#: 122510

Product: Bamboo Tea Box Item #: 1219-306573

Imprint Method: Pad Print on the Front of Box

Actual Size of Imprint
Dotted Lines Do Not Print
2.25"Hx 8"W

Due to inherent technical differences in color monitors, the imprint colors and product colors depicted in the attached proof will not resemble those in the final product. We make every effort to match requested custom colors, but cannot guarantee a 100% exact match. Imprints are applied using pad or screen inks. These inks are hand mixed as close as possible to the requested color but may vary 2 to 4 shades. For this reason an exact PMS match cannot be guaranteed. Your order is ON HOLD until we receive an approval from you in reference to your artwork.