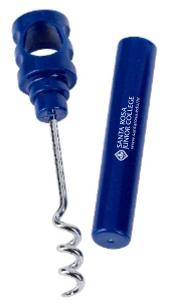

Order#:122505Product:Corkscrew - Blue & RedItem #:1092-306139Imprint Method:Screen Print on the Side (Cap/HanIde) - White

Actual Size of Imprint Dotted Lines Do Not Print 2-1/4" x 3/8"

Image Not To Size For Reference Only