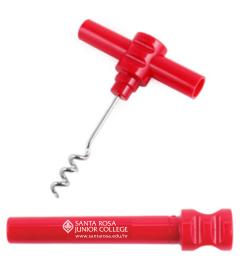

Order#:122505Product:Corkscrew - Blue & RedItem #:1092-306139Imprint Method:Screen Print on the Side (Cap/HanIde) - White

Actual Size of Imprint Dotted Lines Do Not Print 2-1/4" x 3/8"

Image Not To Size For Reference Only