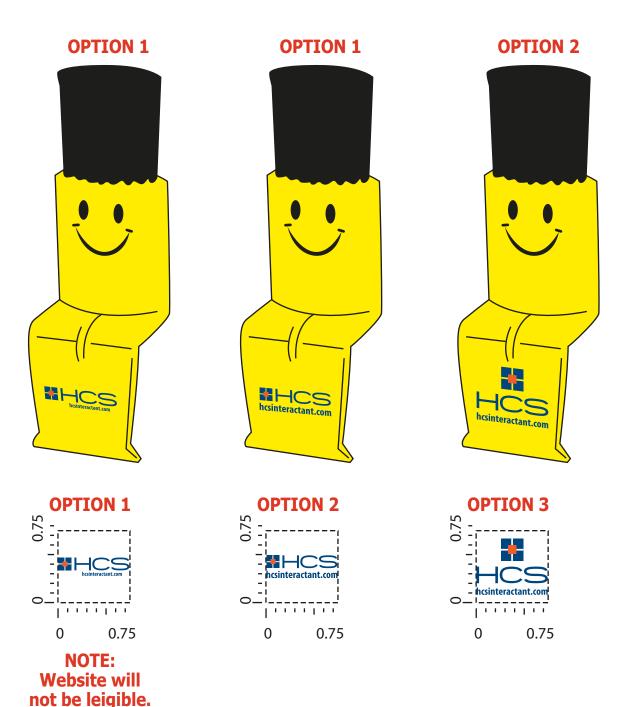

## PLEASE INDICATE OPTION 1, 2 OR 3 IN COMMENT BOX AREA WHEN APPROVING.

"for measurement only - logo will be imprinted center position on item (see template layout)"

Artwork shown @ 100%

Dotted line is for FPO (FOR POSITION ONLY) to show imprint area