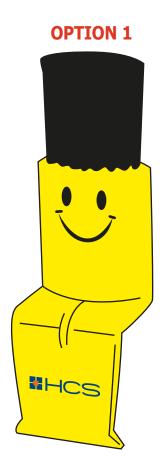

Order#: 122501

**Product:** Computer Brush Buddy - Yellow

Item #: 1097-100274

Imprint Method: Pad Print on the On Legs - Blue PMS 541C & Orange PMS 173C

## PLEASE INDICATE OPTION 1 OR 2 IN COMMENT BOX AREA WHEN APPROVING.