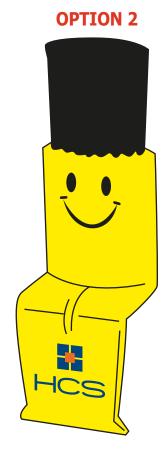

Order#: 122501

**Product:** Computer Brush Buddy - Yellow

Item #: 1097-100274

Imprint Method: Pad Print on the On Legs - Blue PMS 541C & Orange PMS 173C

## PLEASE INDICATE OPTION 1 OR 2 IN COMMENT BOX AREA WHEN APPROVING.