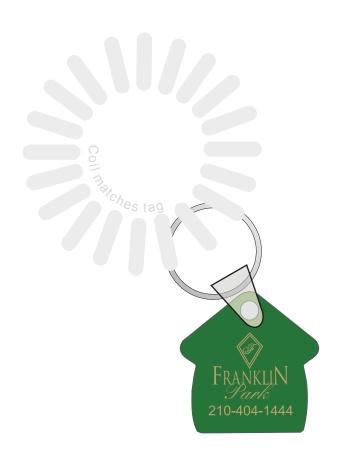

Order#: 122496

**Product**: House Spiral Wrist Coil Key Tag - Forest Green

Item #: 1268-106397

Imprint Method: Pad Print on the House - Gold 872

Actual Size of Imprint **Dotted Lines Do Not Print** 0.875" x 0.875"