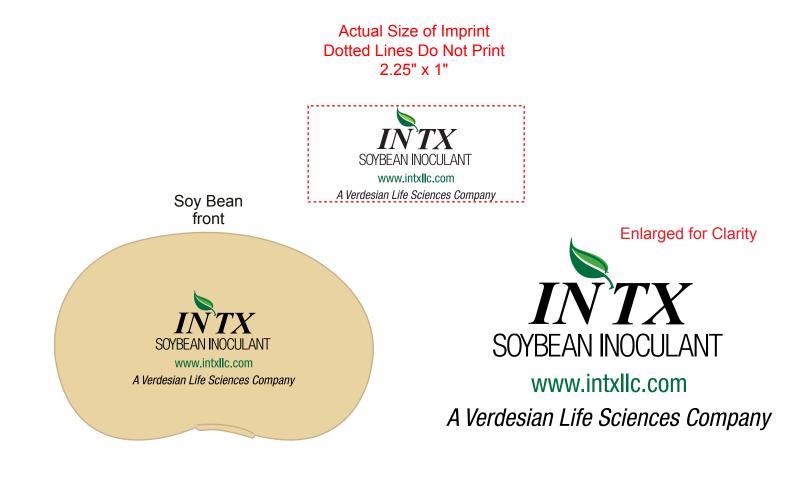

Order#:122495Product:Soy Bean Stress RelieverItem #:1008-304789Imprint Method:Pad Print on the Front - Black, Green PMS 349C, & Green PMS 362C

PDF documents can distort smaller text due to the inability to display images smaller than 1 pixel in size. "L's" and "I's" when small in size appear to be bold or larger because the pdf will enlarge it to 1 pixel so that it can be viewed. For your assurance your text will print in proportion.