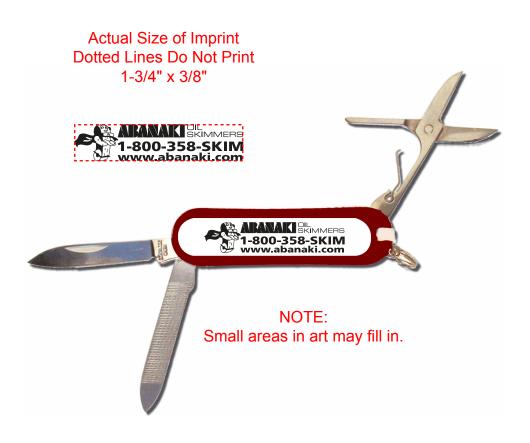

Order#: 122477

Product: Army Knife - 5 Function - Red

Item #: 1092-306253

Imprint Method: Epoxy 4 Color Process on the Front