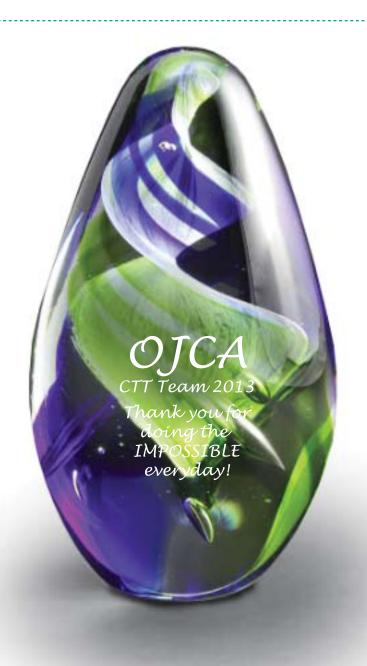

CAREFULLY REVIEW THE ARTWORK ATTACHED.

Order#: 122474

**Product:** Venus Art Glass Item #: 1016-310098

Imprint Method: Sand Carved on the Front

Actual Size of Imprint **Dotted Lines Do Not Print** 1 1/2" x 1 1/2"

> CTT Team 2013 Thank you for doing the **IMPOŠSIBL**E everyday!