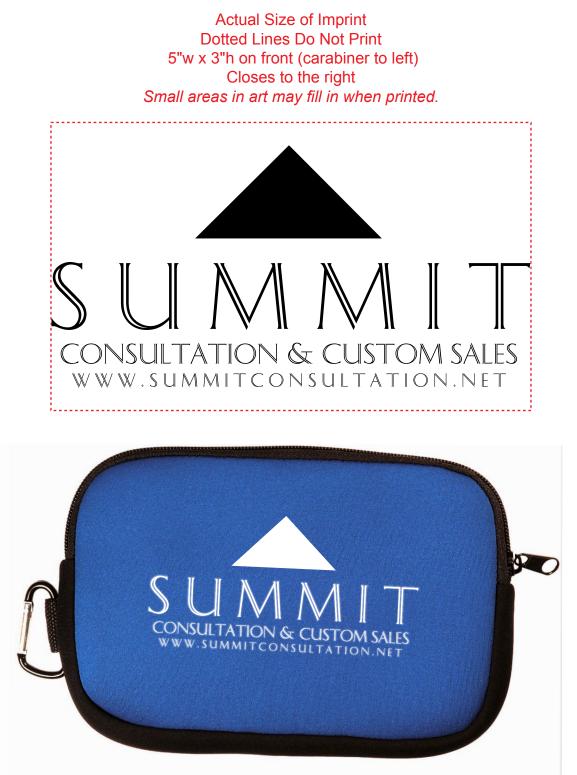

Order#: 122465 Product: Neoprene Accessory Pouch - Blue Item #: 1097-303920 Imprint Method: HeatTransfer on the First Side - White

Image Not To Size For Reference Only