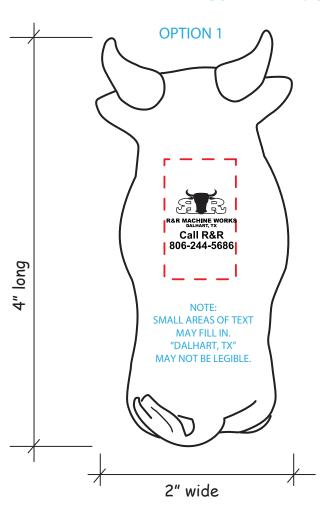

**Order#**: 122463

**Product:** Bull Squeezie Stress Reliever

**Item #**: 1364-307949

Imprint Method: Screen Print on the Top (Horizontal) - White

## PLEASE INDICATE OPTION 1 OR 2 IN COMMENT BOX WHEN APPROVING.