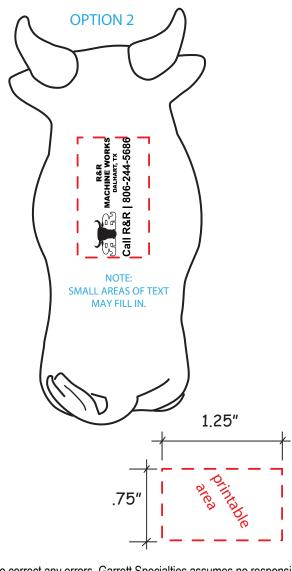

**Order#**: 122463

**Product:** Bull Squeezie Stress Reliever

**Item #**: 1364-307949

Imprint Method: Screen Print on the Top (Horizontal) - White

## PLEASE INDICATE OPTION 1 OR 2 IN COMMENT BOX WHEN APPROVING.