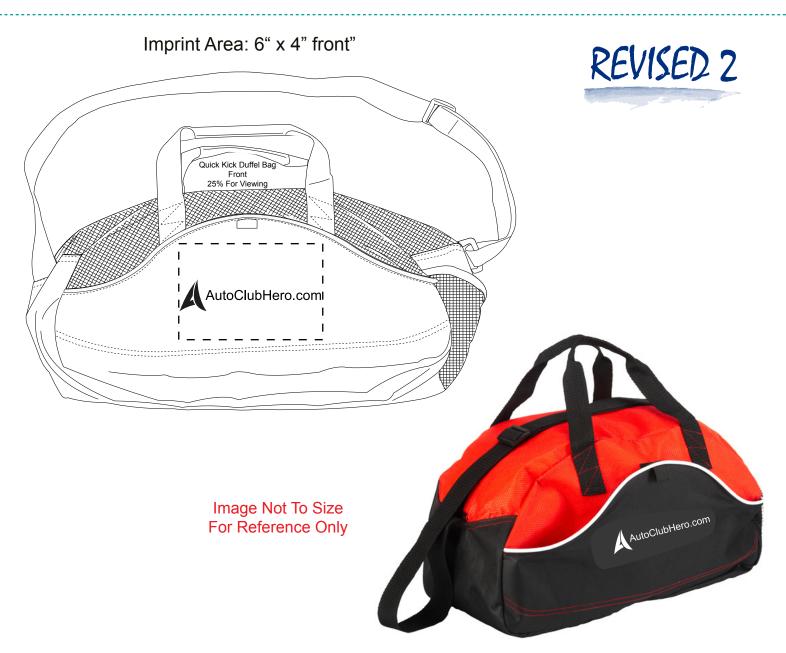

CAREFULLY REVIEW THE ARTWORK ATTACHED.

Order#: 122450

Product: Quick Kick Duffel Bag - Red

**Item #**: 1008-304487

Imprint Method: Screen Print on the On Front - White

PAGE 2 OF 2